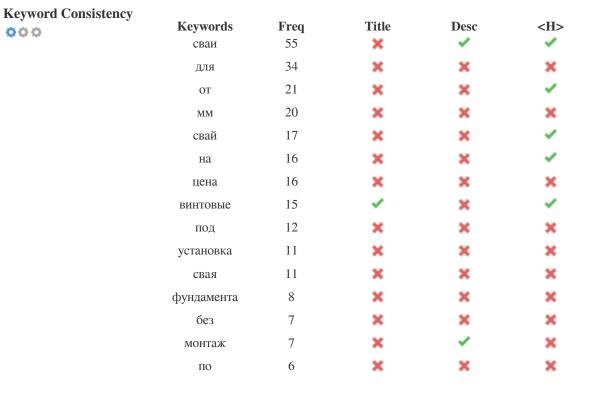

This table highlights the importance of being consistent with your use of keywords.

To improve the chance of ranking well in search results for a specific keyword, make sure you include it in some or all of the following: page URL, page content, title tag, meta description, header tags, image alt attributes, internal link anchor text and backlink anchor text.