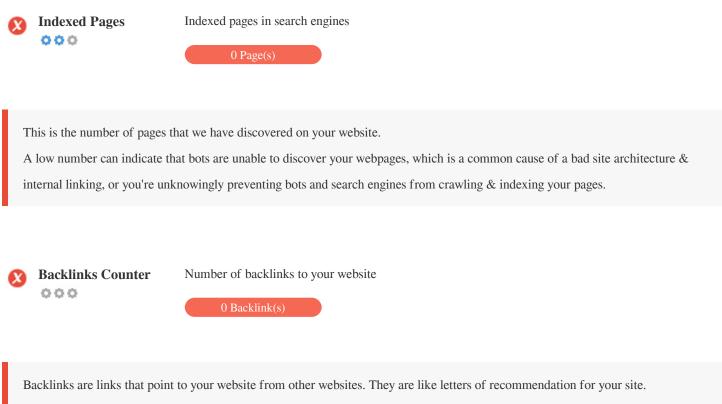

Since this factor is crucial to SEO, you should have a strategy to improve the quantity and quality of backlinks.