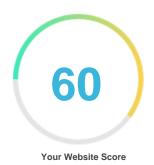

#### Review of Xn--80adkla5bjbo.xn--p1ai Generated on 2025-03-24 Introduction This report provides a review of the key factors that influence the SEO and usability of your website. The homepage rank is a grade on a 100-point scale that represents your Internet Marketing Effectiveness. The algorithm is based on 70 criteria including search engine data, website structure, site performance and others. A rank lower than 40 means that there are a lot of areas to improve. A rank above 70 is a good mark and means that your website is probably well optimized. Internal pages are ranked on a scale of A+ through E and are based on an analysis of nearly 30 criteria. Our reports provide actionable advice to improve a site's business objectives. Please contact us for more information. **Table of Contents** Search Engine Optimization Usability Mobile Technologies Visitors Social Link Analysis Iconography •••• Hard to solve Good **O O Little tough to solve** To Improve Easy to solve Errors **OOO** No action necessary