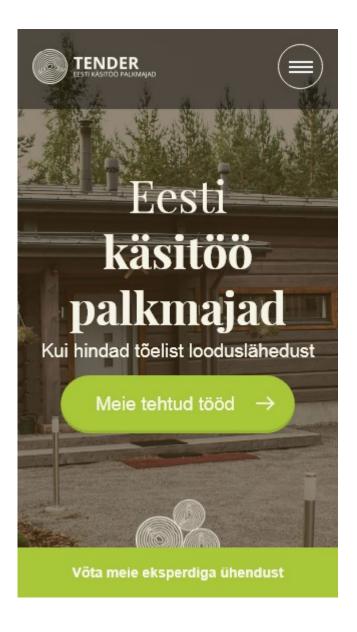

### **Mobile**

Awesome! This page is mobile-friendly! Your mobile friendly score is 80/100

Mobile Friendliness refers to the usability aspects of your mobile website, which Google uses as a ranking signal in mobile search results.

The number of people using the Mobile Web is huge; over 75 percent of consumers have access to smartphones. ??

Your website should look nice on the most popular mobile devices.

Tip: Use an analytics tool to track mobile usage of your website.