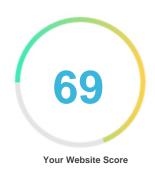

#### Introduction

This report provides a review of the key factors that influence the SEO and usability of your website.

The homepage rank is a grade on a 100-point scale that represents your Internet Marketing Effectiveness. The algorithm is based on 70 criteria including search engine data, website structure, site performance and others. A rank lower than 40 means that there are a lot of areas to improve. A rank above 70 is a good mark and means that your website is probably well optimized.