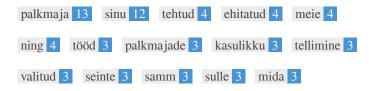

While it is important to ensure every page has an H1 tag, never include more than one per page. Instead, use multiple H2 - H6 tags.

This Keyword Cloud provides an insight into the frequency of keyword usage within the page.

It's important to carry out keyword research to get an understanding of the keywords that your audience is using. There are a number of keyword research tools available online to help you choose which keywords to target.

| Keywords   | Freq | Title    | Desc     | <h></h>  |
|------------|------|----------|----------|----------|
| palkmaja   | 13   | <b>✓</b> | <b>*</b> | ~        |
| sinu       | 12   | ×        | ×        | ×        |
| tehtud     | 4    | ×        | ×        | ×        |
| ehitatud   | 4    | ×        | ×        | ~        |
| meie       | 4    | ×        | ✓        | ~        |
| ning       | 4    | ×        | ×        | ×        |
| tööd       | 3    | ×        | ×        | ×        |
| palkmajade | 3    | ×        | ✓        | ~        |
| kasulikku  | 3    | ×        | ×        | ~        |
| tellimine  | 3    | ×        | ×        | ~        |
| valitud    | 3    | ×        | ×        | ×        |
| seinte     | 3    | ×        | ×        | ×        |
| samm       | 3    | ×        | ×        | <b>~</b> |
| sulle      | 3    | ×        | ×        | ×        |
| mida       | 3    | ×        | ×        | ×        |

This table highlights the importance of being consistent with your use of keywords.

To improve the chance of ranking well in search results for a specific keyword, make sure you include it in some or all of the following: page URL, page content, title tag, meta description, header tags, image alt attributes, internal link anchor text and backlink anchor text.