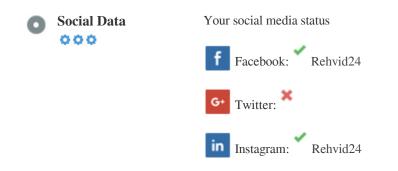

### Social

Social data refers to data individuals create that is knowingly and voluntarily shared by them.

Cost and overhead previously rendered this semi-public form of communication unfeasible.

But advances in social networking technology from 2004-2010 has made broader concepts of sharing possible.