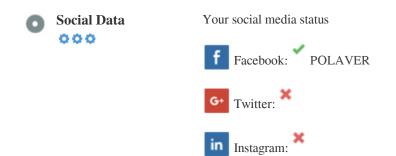

### Social

Social data refers to data individuals create that is knowingly and voluntarily shared by them.

Cost and overhead previously rendered this semi-public form of communication unfeasible.

But advances in social networking technology from 2004-2010 has made broader concepts of sharing possible.