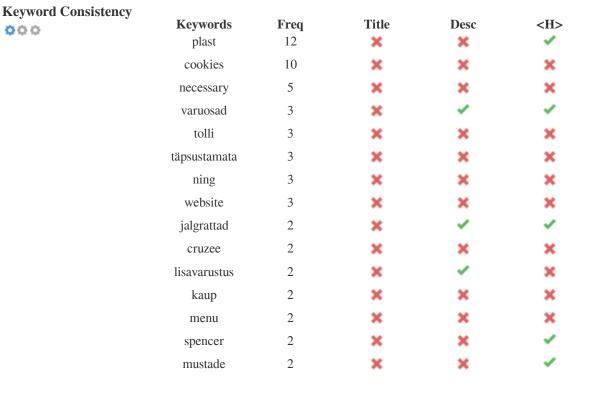

This table highlights the importance of being consistent with your use of keywords.

To improve the chance of ranking well in search results for a specific keyword, make sure you include it in some or all of the following: page URL, page content, title tag, meta description, header tags, image alt attributes, internal link anchor text and backlink anchor text.