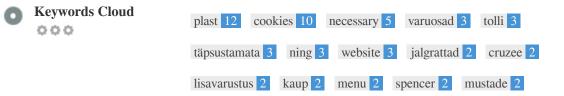

This Keyword Cloud provides an insight into the frequency of keyword usage within the page.

It's important to carry out keyword research to get an understanding of the keywords that your audience is using. There are a number of keyword research tools available online to help you choose which keywords to target.