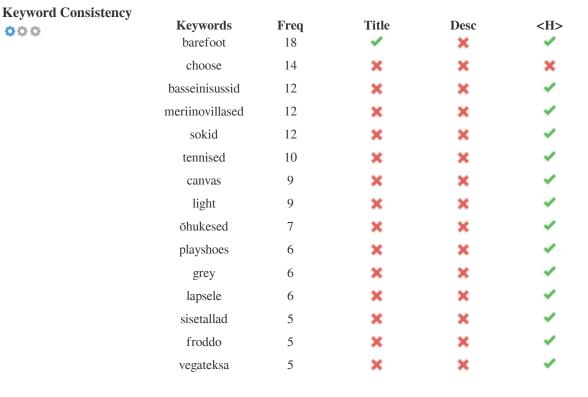

This table highlights the importance of being consistent with your use of keywords.

To improve the chance of ranking well in search results for a specific keyword, make sure you include it in some or all of the following: page URL, page content, title tag, meta description, header tags, image alt attributes, internal link anchor text and backlink anchor text.