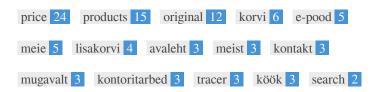

This Keyword Cloud provides an insight into the frequency of keyword usage within the page.

It's important to carry out keyword research to get an understanding of the keywords that your audience is using. There are a number of keyword research tools available online to help you choose which keywords to target.

| Keywords      | Freq | Title | Desc | <h></h>  |
|---------------|------|-------|------|----------|
| price         | 24   | ×     | ×    | ×        |
| products      | 15   | ×     | ×    | ~        |
| original      | 12   | ×     | ×    | ×        |
| korvi         | 6    | ×     | ×    | ×        |
| e-pood        | 5    | ✓     | ✓    | <b>*</b> |
| meie          | 5    | ×     | ×    | <b>*</b> |
| lisakorvi     | 4    | ×     | ×    | ×        |
| avaleht       | 3    | ×     | ×    | ×        |
| meist         | 3    | ×     | ×    | ×        |
| kontakt       | 3    | ×     | ×    | ×        |
| mugavalt      | 3    | ×     | ×    | ~        |
| kontoritarbed | 3    | ×     | ×    | <b>*</b> |
| tracer        | 3    | ×     | ×    | ~        |
| köök          | 3    | ×     | ×    | ×        |
| search        | 2    | ×     | ×    | ×        |

This table highlights the importance of being consistent with your use of keywords.

To improve the chance of ranking well in search results for a specific keyword, make sure you include it in some or all of the following: page URL, page content, title tag, meta description, header tags, image alt attributes, internal link anchor text and backlink anchor text.