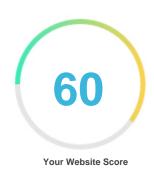

#### Introduction

This report provides a review of the key factors that influence the SEO and usability of your website.

The homepage rank is a grade on a 100-point scale that represents your Internet Marketing Effectiveness. The algorithm is based on 70 criteria including search engine data, website structure, site performance and others. A rank lower than 40 means that there are a lot of areas to improve. A rank above 70 is a good mark and means that your website is probably well optimized.