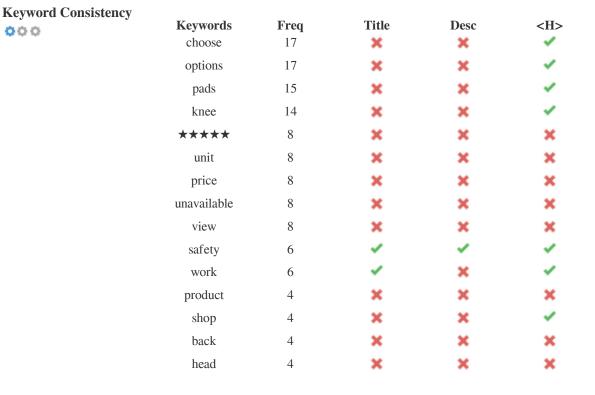

This Keyword Cloud provides an insight into the frequency of keyword usage within the page.

It's important to carry out keyword research to get an understanding of the keywords that your audience is using. There are a number of keyword research tools available online to help you choose which keywords to target.

This table highlights the importance of being consistent with your use of keywords.

To improve the chance of ranking well in search results for a specific keyword, make sure you include it in some or all of the following: page URL, page content, title tag, meta description, header tags, image alt attributes, internal link anchor text and backlink anchor text.