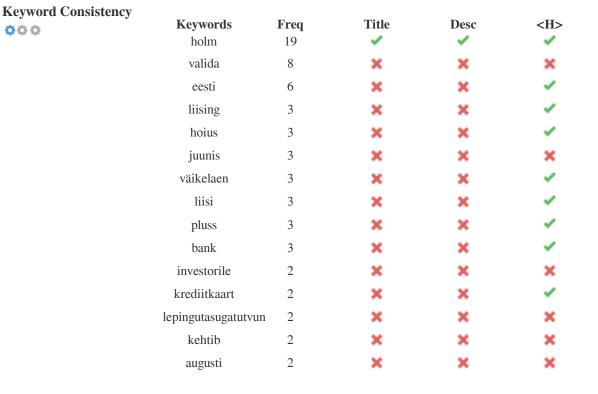

This table highlights the importance of being consistent with your use of keywords.

To improve the chance of ranking well in search results for a specific keyword, make sure you include it in some or all of the following: page URL, page content, title tag, meta description, header tags, image alt attributes, internal link anchor text and backlink anchor text.