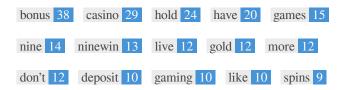

This Keyword Cloud provides an insight into the frequency of keyword usage within the page.

It's important to carry out keyword research to get an understanding of the keywords that your audience is using. There are a number of keyword research tools available online to help you choose which keywords to target.

| <b>Keywords</b> bonus | Freq<br>38 | Title<br>✓ | Desc     | <h></h>  |
|-----------------------|------------|------------|----------|----------|
| casino                | 29         | ✓          | <b>~</b> |          |
| hold                  | 24         | ×          | ×        | ×        |
| have                  | 20         | ×          | ×        | ×        |
| games                 | 15         | ×          | ✓        | <b>*</b> |
| nine                  | 14         | ✓          | ✓        | <b>*</b> |
| ninewin               | 13         | ✓          | ✓        | -        |
| live                  | 12         | ×          | ×        | -        |
| gold                  | 12         | ×          | ×        | ×        |
| more                  | 12         | ×          | ×        | ×        |
| don't                 | 12         | ×          | ×        | ×        |
| deposit               | 10         | ×          | ✓        | -        |
| gaming                | 10         | ×          | ×        | -        |
| like                  | 10         | ×          | ×        | ×        |
| spins                 | 9          | ×          | ×        | ×        |