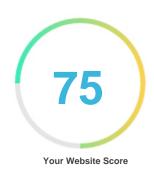

#### Introduction

This report provides a review of the key factors that influence the SEO and usability of your website.

The homepage rank is a grade on a 100-point scale that represents your Internet Marketing Effectiveness. The algorithm is based on 70 criteria including search engine data, website structure, site performance and others. A rank lower than 40 means that there are a lot of areas to improve. A rank above 70 is a good mark and means that your website is probably well optimized.

Internal pages are ranked on a scale of A+ through E and are based on an analysis of nearly 30 criteria.

Our reports provide actionable advice to improve a site's business objectives.

Please contact us for more information.