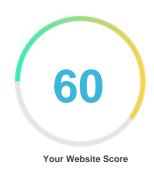

#### Introduction

This report provides a review of the key factors that influence the SEO and usability of your website.

The homepage rank is a grade on a 100-point scale that represents your Internet Marketing Effectiveness. The algorithm is based on 70 criteria including search engine data, website structure, site performance and others. A rank lower than 40 means that there are a lot of areas to improve. A rank above 70 is a good mark and means that your website is probably well optimized.