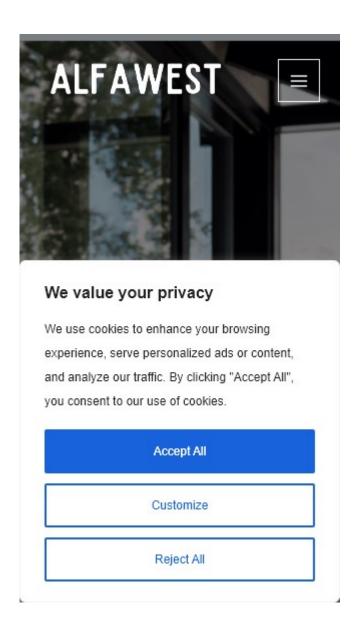

#### **Mobile**

Awesome! This page is mobile-friendly! Your mobile friendly score is 80/100

Mobile Friendliness refers to the usability aspects of your mobile website, which Google uses as a ranking signal in mobile search results.

Bad, embedded objects detected.

000

Embedded Objects such as Flash, Silverlight or Java. It should only be used for specific enhancements.

But avoid using Embedded Objects, so your content can be accessed on all devices.

The number of people using the Mobile Web is huge; over 75 percent of consumers have access to smartphones. ?? Your website should look nice on the most popular mobile devices.

Tip: Use an analytics tool to track mobile usage of your website.