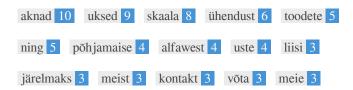

While it is important to ensure every page has an H1 tag, never include more than one per page. Instead, use multiple H2 - H6 tags.

This Keyword Cloud provides an insight into the frequency of keyword usage within the page.

It's important to carry out keyword research to get an understanding of the keywords that your audience is using. There are a number of keyword research tools available online to help you choose which keywords to target.

| Keywords   | Freq | Title    | Desc     | <h></h>  |
|------------|------|----------|----------|----------|
| aknad      | 10   | <b>✓</b> | <b>*</b> | -        |
| uksed      | 9    | ✓        | ✓        | <b>~</b> |
| skaala     | 8    | ✓        | ✓        | <b>~</b> |
| ühendust   | 6    | ×        | ×        | ×        |
| toodete    | 5    | ×        | ×        | ×        |
| ning       | 5    | ×        | ×        | ~        |
| põhjamaise | 4    | ×        | ×        | ~        |
| alfawest   | 4    | <b>✓</b> | <b>✓</b> | ×        |
| uste       | 4    | ×        | ×        | ~        |
| liisi      | 3    | ×        | ×        | ×        |
| järelmaks  | 3    | ×        | ×        | ×        |
| meist      | 3    | ×        | ×        | ×        |
| kontakt    | 3    | ×        | ×        | ×        |
| võta       | 3    | ×        | ×        | ×        |
| meie       | 3    | ×        | -        | -        |

This table highlights the importance of being consistent with your use of keywords.

To improve the chance of ranking well in search results for a specific keyword, make sure you include it in some or all of the following: page URL, page content, title tag, meta description, header tags, image alt attributes, internal link anchor text and backlink anchor text.